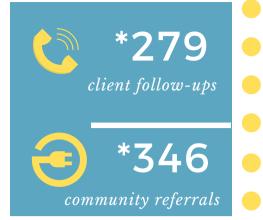

### **IMPACT**

\*Client follow-ups: Includes calls, texts, and email conversations with Path clients, beyond their clinic visits.
\*Community referrals: Referrals given to clients for medical providers, organizations, programs, and other resources outside of Path's scope of service.

Path's Art Auction helped provide funds needed to support our day-to-day services. We celebrate the tangible impact reflected in our stats above, and we are beyond grateful for our established donors and new supporters that came alongside Path in every way to help us reach our goals.